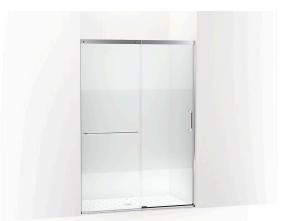

## Elate<sup>™</sup> Tall Sliding shower door, 75-1/2" H x 50-1/4 - 53-5/8" W K-707614-8G81

## Features

- Frameless design emphasizes glass and creates a sleek, minimalist look.
- Vertical handle with inside knob on moving panel.
- Gently-curved towel bar provides integrated storage on fixed panel.
- Tempered glass ensures maximum safety and durability.
- CleanCoat®+ glass coating creates a hydrophobic barrier that repels water, soap scum, and residue, saving time and protecting shower doors 10 times longer than original CleanCoat. (Based on 2021 internal wear/abrasion testing using a microfiber cloth.)
- Smooth, easy-to-clean wall jambs.
- Full-length moving panel seal provides excellent water containment.
- Coordinates with other items in the Elate collection.

## Material

- Frameless, heavy 5/16" (8 mm) thick Crystal Clear tempered glass with privacy band.
- Anodized aluminum prevents rust and corrosion.

## Installation

- 75-1/2" (1918 mm) tall, with a lofty 72-11/16" (1846 mm) minimum head clearance.
- 3-3/8" (86 mm) width adjustment.
- Fits opening widths 50-1/4" 53-5/8" (1276 1362 mm).
- Out-of-plumb adjustability simplifies installation.
- Door can be installed to open to the left or right to suit your bathroom lavout.
- For residential use only.
- Not for use in hospitality.