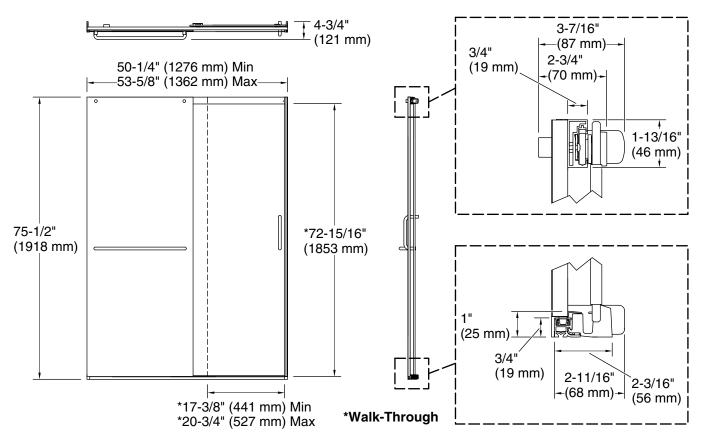

## Installation

- 75-1/2" (1918 mm) tall, with a lofty 72-11/16" (1846 mm) minimum head clearance.
- 3-3/8" (86 mm) width adjustment.
- Fits opening widths 50-1/4" 53-5/8" (1276 1362 mm).
- Out-of-plumb adjustability simplifies installation.
- Door can be installed to open to the left or right to suit your bathroom lavout.
- For residential use only.
- Not for use in hospitality.

## **Technical Information**

All product dimensions are nominal.

| Installation type:<br>Opening Width -<br>Min: | For shower base installation 50-1/4" (1276 mm) |
|-----------------------------------------------|------------------------------------------------|
| Opening Width -<br>Max:                       | 53-5/8" (1362 mm)                              |
| Walk-through - Min:                           | 17-3/8" (441 mm)                               |
| Walk-through - Max:                           | 20-3/4" (527 mm)                               |
| Base-To-Wall<br>Radius – Max:                 | 1/2" (13 mm)                                   |
| Glass thickness:                              | 5/16" (8 mm)                                   |
| Glass coating:                                | CleanCoat®                                     |

## Notes

Install this product according to the installation instructions.

The vertical opening should be a minimum of 78-13/16" (2002 mm) to allow for installation clearance.